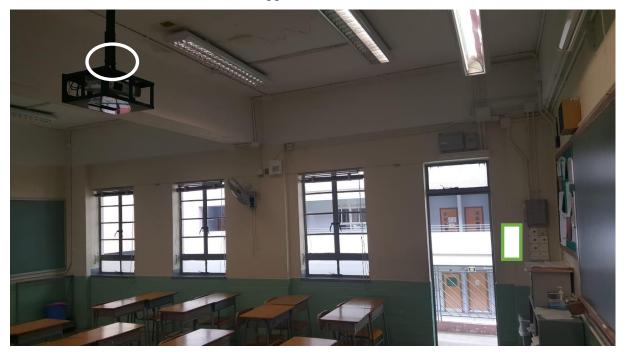

#### **Appendix: Details for installation of AppleTV (8 classrooms)**

- 1. One switch for Apple TV should be installed near the door (indicated as rectangle)
- 2. Apple TV should be installed close to the projector (i.e. inside the cage or on the hanger) (indicated as circle)
- 3. Wire between the switch and the Apple TV should be included.